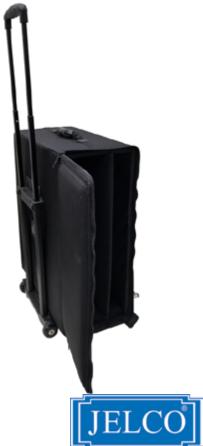

#### **Features:**

- Constructed of ballistic nylon
- Includes: Wheels, extension handle, pull-out extension platform
- All padded dividers can be removed to fit printer/scanner
- Rear strap fits over extension handle of luggage
- Side and front pockets fit power packs, cables, etc.
- Includes a positionable vertical divider to further customize the interior of the main compartment
- Slim outer pocket for brochures or paperwork
- Dimensions: 28.5" x 21.25" x 12.25"
- Inside dimensions with dividers removed -23" x 19" x 9"
- Weight: 17 lbs.