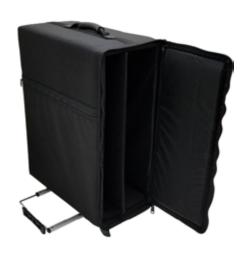

#### **Features:**

- Constructed of ballistic nylon
- Includes: Wheels, extension handle, pull-out extension platform
- All padded dividers can be removed to fit printer/scanner
- Rear strap fits over extension handle of luggage
- Side and front pockets fit power packs, cables, etc.
- Includes a positionable vertical divider to further customize the interior of the main compartment
- Slim outer pocket for brochures or paperwork
- Dimensions: 28.5" x 21.25" x 12.25"
- Inside dimensions with dividers removed -23" x 19" x 9"
- Weight: 17 lbs.