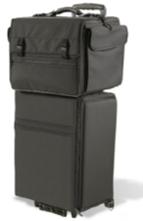

### JELCO Multiple Laptop Travel Cases

Piggy Back Strap for use with Rolling Luggage or JEL-1810W

JEL-1510CB Pictured with JFL-1810W

# JELCO Wheeled Travel Case for up to five 15"-16" Laptops JEL-1810W

#### **Features:**

- Constructed of ballistic nylon with firm industrial grade foam and rigid ABS plastic interior for added protection
- Side loading
- Extension handle and wheels
- Top shelf stores power packs, cables, etc.
- Front pocket can be used for paperwork
- Can be used with JEL-1510CB to transport up to 10 laptops
- Dimensions (L x W x H): 23" x 17" x 12.5"
- Inside dimensions with dividers removed -14.5" x 9.5" x 16.5"
- Weight: 15 lbs.