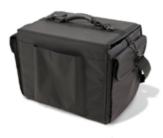

# JELCO Padded Carry Bag for up to five 15"-16" Laptops or one Printer/Scanner JEL-1510CB

### **Features:**

- Constructed of ballistic nylon
- Shoulder Strap and carry handle
- Top loading with adjustable dividers
- All padded dividers can be removed to fit printer/scanner
- Rear strap fits over extension handle of luggage
- Side and front pockets fit power packs, cables, etc.
- Can be used with JEL-1810W to transport up to 10 laptops
- Dimensions (L x W x H): 17" x 12" x 14"
- Inside dimensions with dividers removed -15" x 10" x 11.5"
- Weight: 7 lbs.