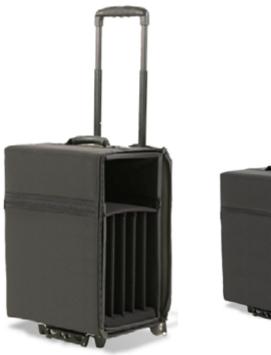

### JELCO Multiple Laptop Travel Cases

Piggy Back Strap for use with Rolling Luggage or JEL-1810W

JEL-1510CB Pictured with JFL-1810W

# JELCO Wheeled Travel Case for up to five 15"-16" Laptops JEL-1810W

#### **Features:**

- Constructed of ballistic nylon with firm industrial grade foam and rigid ABS plastic interior for added protection
- Side loading
- Extension handle and wheels
- Top shelf stores power packs, cables, etc.
- Front pocket can be used for paperwork
- Can be used with JEL-1510CB to transport up to 10 laptops
- Dimensions (L x W x H): 23" x 17" x 12.5"
- Inside dimensions with dividers removed -14.5" x 9.5" x 16.5"
- Weight: 15 lbs.