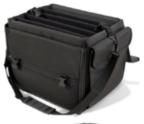

# JELCO Padded Carry Bag for up to five 15"-16" Laptops or one Printer/Scanner JEL-1510CB

### **Features:**

- Constructed of ballistic nylon
- Shoulder Strap and carry handle
- Top loading with adjustable dividers
- All padded dividers can be removed to fit printer/scanner
- Rear strap fits over extension handle of luggage
- Side and front pockets fit power packs, cables, etc.
- Can be used with JEL-1810W to transport up to 10 laptops
- Dimensions (L x W x H): 17" x 12" x 14"
- Inside dimensions with dividers removed -15" x 10" x 11.5"
- Weight: 7 lbs.