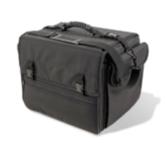

# JELCO Padded Carry Bag for up to five 15"-16" Laptops or one Printer/Scanner JEL-1510CB

### **Features:**

- Constructed of ballistic nylon
- Shoulder Strap and carry handle
- Top loading with adjustable dividers
- All padded dividers can be removed to fit printer/scanner
- Rear strap fits over extension handle of luggage
- Side and front pockets fit power packs, cables, etc.
- Can be used with JEL-1810W to transport up to 10 laptops
- Dimensions (L x W x H): 17" x 12" x 14"
- Inside dimensions with dividers removed -15" x 10" x 11.5"
- Weight: 7 lbs.