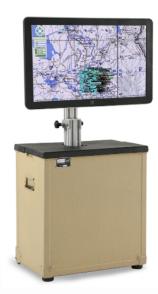

#### Model ELU-32MKT/ ELU-32MKT MCT (with Milcote) for 32" display

Case Dimensions: 25" L x 17" W x 45" H

• Weight: 85 lbs

**MODEL ELM-55T MCT** 

**MODEL ELU-32MKT MCT** 

**MODEL ELU-32MKT** 