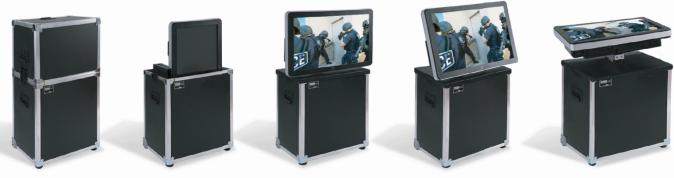

## **Mobile Command Center**

The JELCO INTERACTIVE TOUCH TABLE provides a portable display solution for real time, on-location situational awareness.

The commander can use the touch screen to interact with multiple video images and seamlessly push content up to a video wall, when available, for all personnel to see.

Whether used during a crisis or for training, JELCO's Interactive Touch Table can be set up in minutes.

#### **Features**

- Able to be used in any position from vertical to flat
- Proprietary universal mounting bracket
- Shock-mounted EZ-LIFT mechanism is non-electric for dependability and setup/takedown before power is available
- Rear access port for video and power cables and multi outlet powerstrip with surge protection and 15 foot cord
- Plastic cavity covers keep dust and dirt out of case when in use
- Four locking casters (ELM-55T) or two tilt wheels (ELU-32MKT)
- Stabilizers for added protection against tip over (ELM-55T)