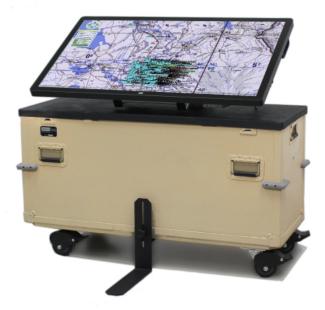

#### Model ELU-32MKT/ ELU-32MKT MCT (with Milcote) for 32" display

Case Dimensions: 25" L x 17" W x 45" H

• Weight: 85 lbs

**MODEL ELM-55T MCT** 

**MODEL ELU-32MKT MCT** 

**MODEL ELU-32MKT** 