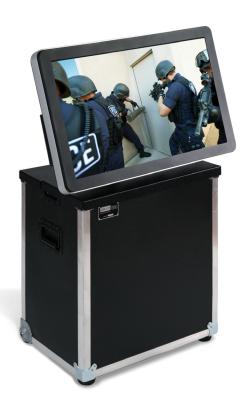

## **Mobile Command Center**

The JELCO INTERACTIVE TOUCH TABLE provides a portable display solution for real time, on-location situational awareness.

The commander can use the touch screen to interact with multiple video images and seamlessly push content up to a video wall, when available, for all personnel to see.

Whether used during a crisis or for training, JELCO's Interactive Touch Table can be set up in minutes.

#### **Features**

- Able to be used in any position from vertical to flat
- Proprietary universal mounting bracket
- Shock-mounted EZ-LIFT mechanism is non-electric for dependability and setup/takedown before power is available
- Rear access port for video and power cables and multi outlet powerstrip with surge protection and 15 foot cord
- Plastic cavity covers keep dust and dirt out of case when in use
- Four locking casters (ELM-55T) or two tilt wheels (ELU-32MKT)
- Stabilizers for added protection against tip over (ELM-55T)