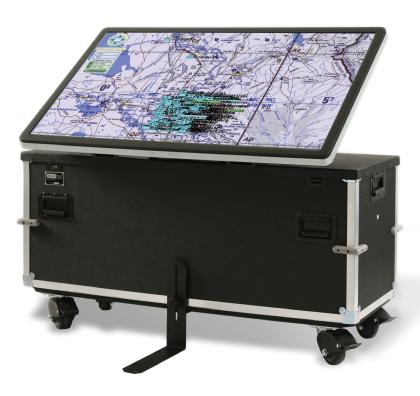

## **Mobile Command Center**

The JELCO INTERACTIVE TOUCH TABLE provides a portable display solution for real time, on-location situational awareness.

The commander can use the touch screen to interact with multiple video images and seamlessly push content up to a video wall, when available, for all personnel to see.

Whether used during a crisis or for training, JELCO's Interactive Touch Table can be set up in minutes.

#### **Features**

- Able to be used in any position from vertical to flat
- Proprietary universal mounting bracket
- Shock-mounted EZ-LIFT mechanism is non-electric for dependability and setup/takedown before power is available
- Rear access port for video and power cables and multi outlet powerstrip with surge protection and 15 foot cord
- Plastic cavity covers keep dust and dirt out of case when in use
- Four locking casters (ELM-55T) or two tilt wheels (ELU-32MKT)
- Stabilizers for added protection against tip over (ELM-55T)