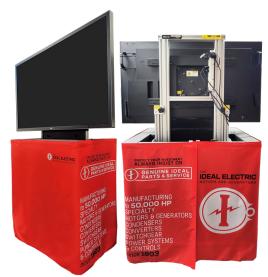

**CUSTOM-COLOR Drape:** This option gives you the most out of your case drape! The CUSTOM-COLOR drape allows you the most vesatility and design options. The drape can be any color as well as specific Pantone color match. Single piece drapes can be printed on the center front panel as well as the two side panels and rear if desired. Two piece drapes can be printed front and rear only.