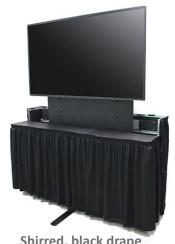

**Shirred, black drape:** JELCO's shirred drape is a great option to dress up your lift case. The shirred drapes are in stock and ready to ship within 1 business day.

**CUSTOM Drape:** If you're looking to have your brand on your drape, the CUSTOM drape is a great option. The drape has a sharp looking flat drape with a logo or marketing message on the center front panel of the case. Drape background color options are black or white.