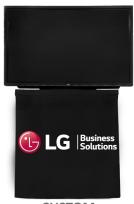

**Shirred, black drape:** JELCO's shirred drape is a great option to dress up your lift case. The shirred drapes are in stock and ready to ship within 1 business day.

**CUSTOM Drape:** If you're looking to have your brand on your drape, the CUSTOM drape is a great option. The drape has a sharp looking flat drape with a logo or marketing message on the center front panel of the case. Drape background color options are black or white.